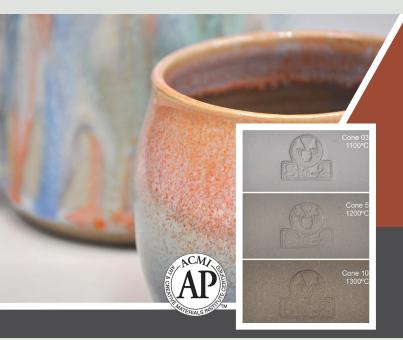

## Technical Data Sheet Berlin Grey Stoneware High-Fire Clay

SIO-2<sup>®</sup> Berlin is crafted with 40% impalpable grog, offering a distinctive texture and finish for your creations. The grog helps minimize shrinkage and cracking, making it an excellent choice for large sculptures. Formulated for artistic ceramics, it's ideal for both modeling and wheel-throwing.

A standout feature of SIO-2<sup>®</sup> Berlin is its ability to capture fine details, enabling artists to create intricate, avant-garde, and delicate sculptures.

This amazing ceramic clay showcases a large range of greys, from modern cement tones to rich dark greys, depending on the firing range.